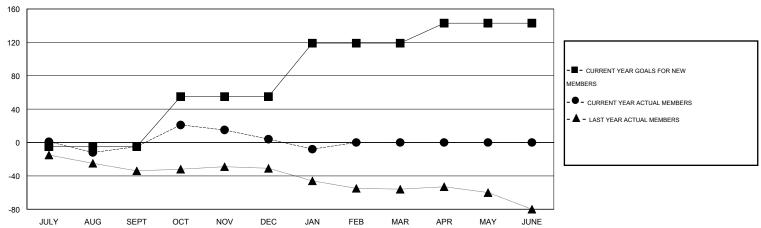

## GOALS AND ACTUAL MEMBERS CUMULATIVE

| DROPPED CLUBS: 1  DROPPED MEMBERS |               | 24 CLUBS OF 49 ADDED 1 OR MORE<br>NEW MEMBERS | GENDER DISTRIBUTION  MALE 1,069 (77.41%)  FEMALE 312 (22.59%) |  |           |
|-----------------------------------|---------------|-----------------------------------------------|---------------------------------------------------------------|--|-----------|
| DECEASED CLUB CANCELLED OTHER     | 16<br>0<br>91 | CLICK HERE FOR HEALTH ASSESSMENT DATA         | FAMILY UNIT MEMBERS HEAD OF HOUSEHOLD                         |  | 143<br>71 |
| TOTAL                             | 107           |                                               | NON-HEAD OF HOUSEHOLD                                         |  | 72        |